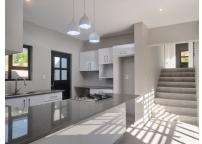

## IMMACULATE, NEWLY BUILT FAMILY HOME AWAITING IT'S FIRST OWNERS!

3

2

2

This elegant, bright and sunny home is north-facing and offers secure, everyday living in a family-friendly lifestyle estate. The airy, open-plan living area leads out to a balcony that offers beautiful sweeping views over the valley and a dam. The kitchen is stylish, with Caeserstone countertops and a built-in oven and gas hob. Double sliding doors conveniently extend from the kitchen out to a patio, facilitating effortless entertainment. All bedrooms offer built-in cupboards and also have easy access to a patio and the garden. The double garage has direct access into the home.