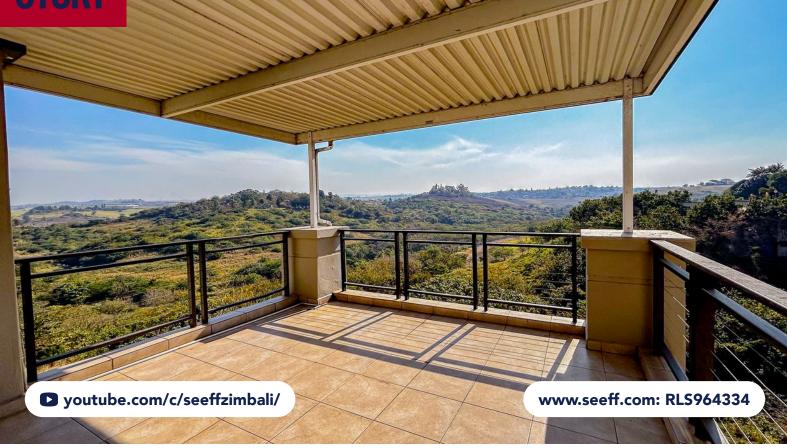

## ELEVATED TRANQUIL RETREAT OVERLOOKING A GREEN-BELT

Ideally located in Palm Lakes Family Estate is this spacious apartment that features 2 large bedrooms that are equipped with built-in cupboards. The loft upstairs can be an additional entertainment area, study, or lounge. The openplan lounge leads onto a covered outdoor balcony that overlooks the surrounding nature. The kitchen has a built-in stove and oven and plenty of cupboard space. The unit is allocated with one covered parking bay and has plenty of visitor parking.