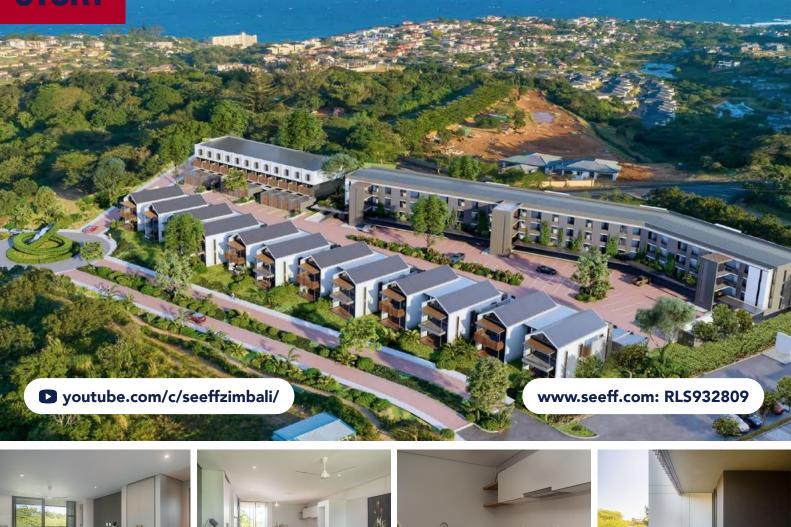

## FOR SALE R2,550,000 1 INGWE DRIVE, UNIT 65 LUSH CONDOS, ELALENI COASTAL FOREST ESTATE

## AN ENVIABLE COASTAL APARTMENT THAT WILL EXCITE AND INSPIRE

Elaleni Coastal Forest Estate is where you'll find this wonderful, unfurnished urban two-bedroom apartment. Modern finishings and design elements are used throughout the apartment. You are welcomed as you walk in by a respectably sized kitchen with a gas stove and oven. The living area is what follows, and sliding doors from here lead to a huge covered balcony with amazing views of a landscaped garden. In between the two spacious bedrooms, one of which has an ensuite, there is a common bathroom. Throughout the apartment is ample closet space.