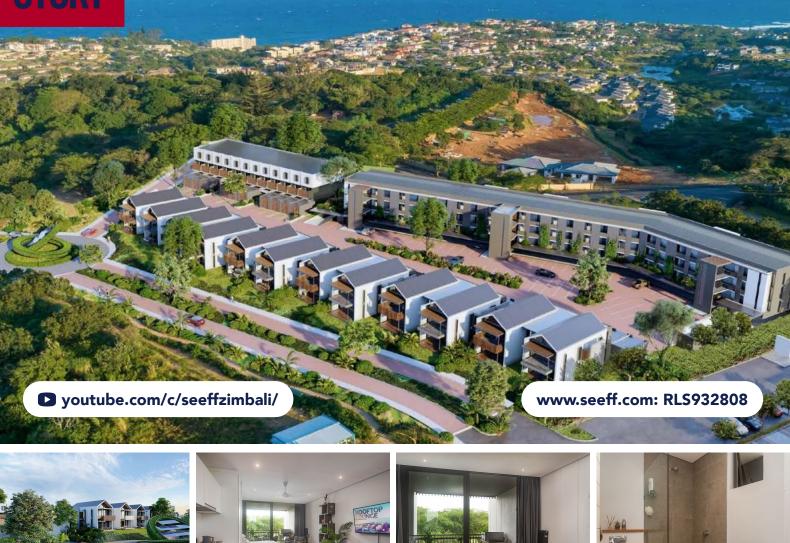

## FOR SALE R1,450,000 1 INGWE DRIVE, UNIT 37 LUSH CONDOS, ELALENI COASTAL FOREST ESTATE

## MODERN, STUDIO APARTMENT IN A SECURE, GATED FAMILY ESTATE

This unfurnished studio apartment would be perfect for a couple or someone downsizing who requires hassle-free, secure housing in a contemporary apartment complex, is able to enjoy the company of a furry friend, and who would prefer access to different outdoor recreational options. These are all available in this apartment complex. The balcony overlooks a meticulously maintained greenbelt. This apartment has a granite kitchen counter, a gas stove and an oven. Additionally convenient features include two assigned open parking bays and elevator access to all three floors. Come home to this