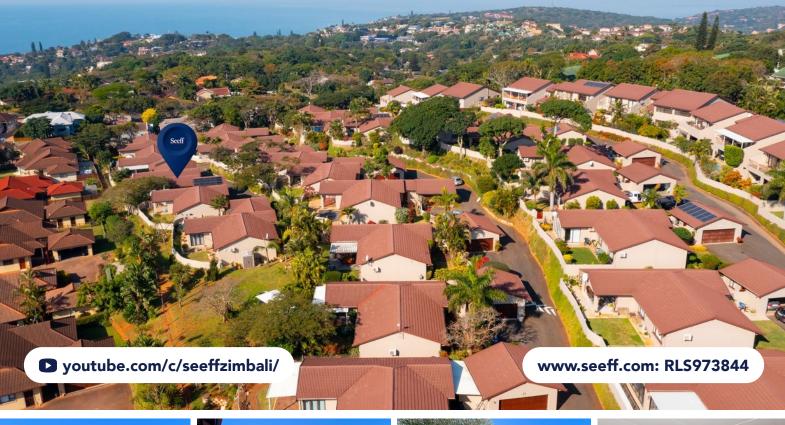

## **FOR SALE R3,250,000**

12 SIMBITHI DRIVE, DEEPDENE

## SPACIOUS TOWNHOUSE WITH PRIVATE GARDEN IN **CENTRAL BALLITO**

This beautifully presented 3-bedroom townhouse is a perfect blend of comfort and convenience. Set within a well-established and sought-after complex, the home offers generous living spaces, ideal for modern family living. The openplan lounge, kitchen, and dining area flow seamlessly, creating a spacious environment that is both practical and welcoming. The master bedroom includes a private en-suite bathroom, providing a personal retreat. With a private covered veranda and deck, the property allows you to relax and unwind while enjoying views of the tranquil garden.