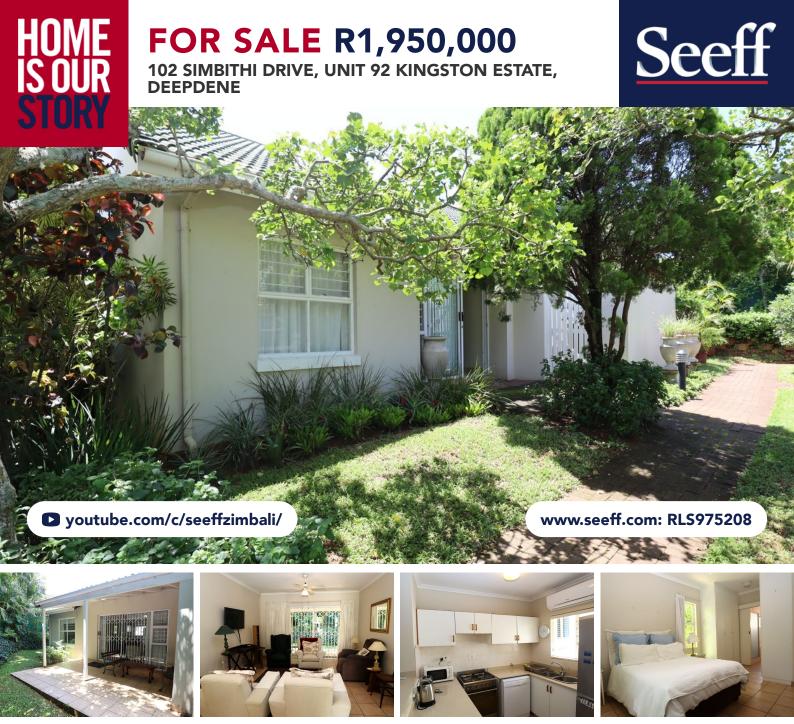

## DREAM LOCATION BLENDING CITY CONVENIENCE AND SERENITY

This cozy 3-bedroom townhouse is tucked away in a secure complex, offering a perfect blend of convenience and comfort. The open-plan kitchen, lounge, and dining area feels bright and spacious, ideal for relaxed living. The kitchen is fully equipped with modern touches like granite countertops, a 4-plate gas stove, an oven, and a dishwasher, making cooking and cleaning up simple. There's also a guest bathroom with a shower and toilet, while the master bedroom enjoys the luxury of an ensuite with a shower, bath, and toilet.

 Land Size
 39,931m<sup>2</sup>

 Floor Size
 120m<sup>2</sup>

Staff AccommNoStudyNoPets AllowedNo

 Rates
 R1,329.68

 Estate Levy
 R2,757.00

Indrin Chetty 083 707 2076 indrin.chetty@seeff.com

Scan here to view full listing