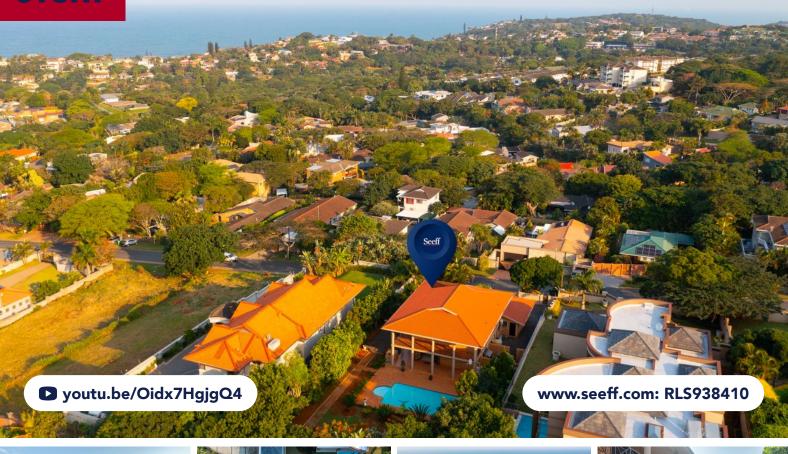

## **FOR SALE R5,700,000**

55 LEONORA DRIVE, BALLITO CENTRAL

## SPACIOUS FAMILY HOME WITH GREAT POTENTIAL WAITING TO BE UNLOCKED

5

3

2

Discover the best of coastal living in this extraordinary freestanding property nestled in the heart of Ballito's popular central area. Boasting a large and spacious home, this residence offers an unparalleled sense of luxury and comfort. The highlight of this magnificent abode is its three bedrooms, each providing direct access to a wrap-around balcony that offers sea views. Wake up and indulge in the tranquillity of sea views from the comfort of your own bedroom. This property presents an exciting opportunity to transform it into a modern masterpiece.