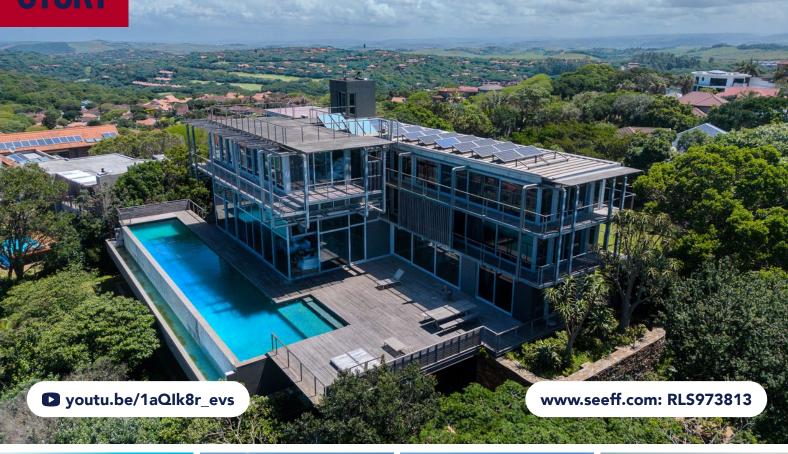

## **FOR SALE R35,000,000**

**7A TOWNSEND, BALLITO CENTRAL** 

## **BESPOKE & EXTRAORDINARY - ONE OF A KIND - FOR** THE MOST DISCERNING

Situated at one of Ballito's most exclusive and elevated locations, this architectural wonder is positioned on a commanding site that offers exceptional 360-degree views and coastal vistas stretching from north to south as far as the eye can see. Oversized floor-to-ceiling glazed panels and expansive double- and triple-volume spaces, framed with steel beams, create a sense of grandeur that will delight and amaze those fortunate enough to experience this extraordinary property firsthand.

Land Size 3,486m<sup>2</sup> Floor Size 1,650m<sup>2</sup> **Staff Accomm** Yes Study Yes Pets Allowed Yes

Rates R4,720.00 **Estate Levy** 

Yeshlin Gounden 083 229 4309 yeshlin.gounden@seeff.com

Scan here to view full listing