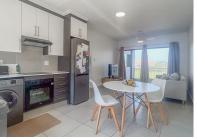

## **ECO-FRIENDLY LUXURY APARTMENT CLOSE TO ALL AMENITIES**

This light-filled apartment is designed for modern, convenient living. The open-plan lounge features a sliding glass door leading to a private balcony, while the kitchen boasts sleek granite countertops and comes equipped with eco-friendly appliances, including a fridge, dishwasher, and washing machine. Both bedrooms have built-in cupboards and ceiling fans for added comfort. Other features include fibre-to-the-home, aircon readiness, prepaid electricity meters, energy-efficient heat pump geysers, and LED lighting throughout, making it a sustainable and a stylish choice.