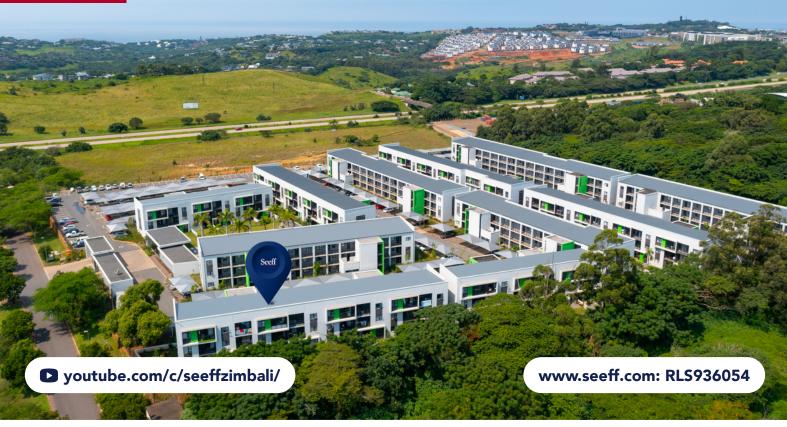

## **FOR SALE R1,350,000**

104 BALLITO GROVES, BALLITO CENTRAL

## GREENBELT FACING IMMACULATE APARTMENT WITH A **GARDEN**

\*\*\*Sole & Exclusive Mandate to Seeff North Coast\*\*\*

Tranquility meets modern elegance. Nestled within a lush, green oasis, this residence offers a harmonious blend of nature's beauty and contemporary living. The open-plan living area fills with abundant natural light cascading through floor-to-ceiling glass sliding doors that frame the surrounding greenery. The open-concept design seamlessly connects the living areas and kitchen, creating a welcoming space for both relaxation and entertaining guests.