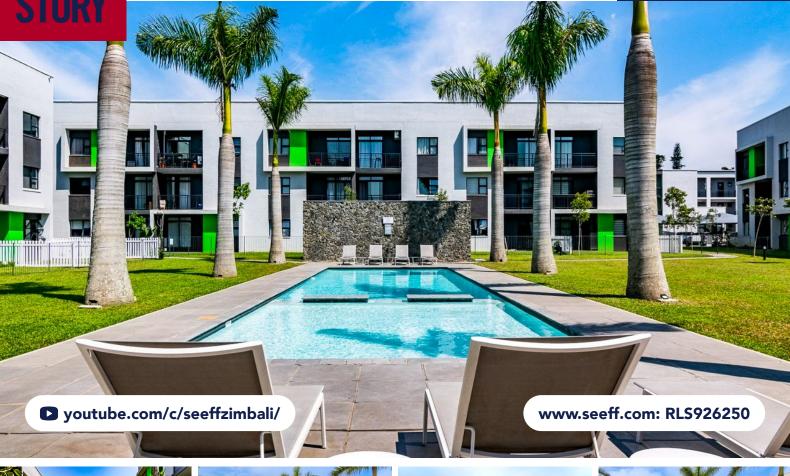

## **FOR SALE R1,380,000**

1006 BALLITO GROVES, 510, BALLITO CENTRAL

Pool

Pets Allowed Yes

Yes

## SINGLE LEVEL LIVING, GROUND FLOOR GARDEN APARTMENT IN SECURITY ESTATE

2

2

0

This light-filled, modern two-bedroom apartment has a delightful little garden, leading just off the open-plan living area which is air-conditioned. It offers secure, easy living plus the use and enjoyment of a large communal swimming pool, clubhouse, and gymnasium. The kitchen has a double sink, and a built-in extractor, plus space for both a microwave and a washing machine. Both bedrooms are tiled and fitted with built-in cupboards.