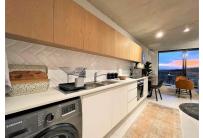

## MODERN CONTEMPORARY DESIGN & CENTRALLY LOCATED

2

1

0

This two-bedroom apartment is love at first sight with a brand new kitchen and modern interiors. Crisp and clean with a large balcony and beautiful sunset views. With its central location within the Ballito Hub, it is easy to see why the Koi Living Apartments have become so popular. The layout of the main living area includes an open-plan kitchen and living area flowing out onto the balcony. The bedrooms share a full bathroom with the main bedroom leading out onto the large balcony. The location is regarded as exceptionally convenient within easy reach of the Ballito business and retail hub. The